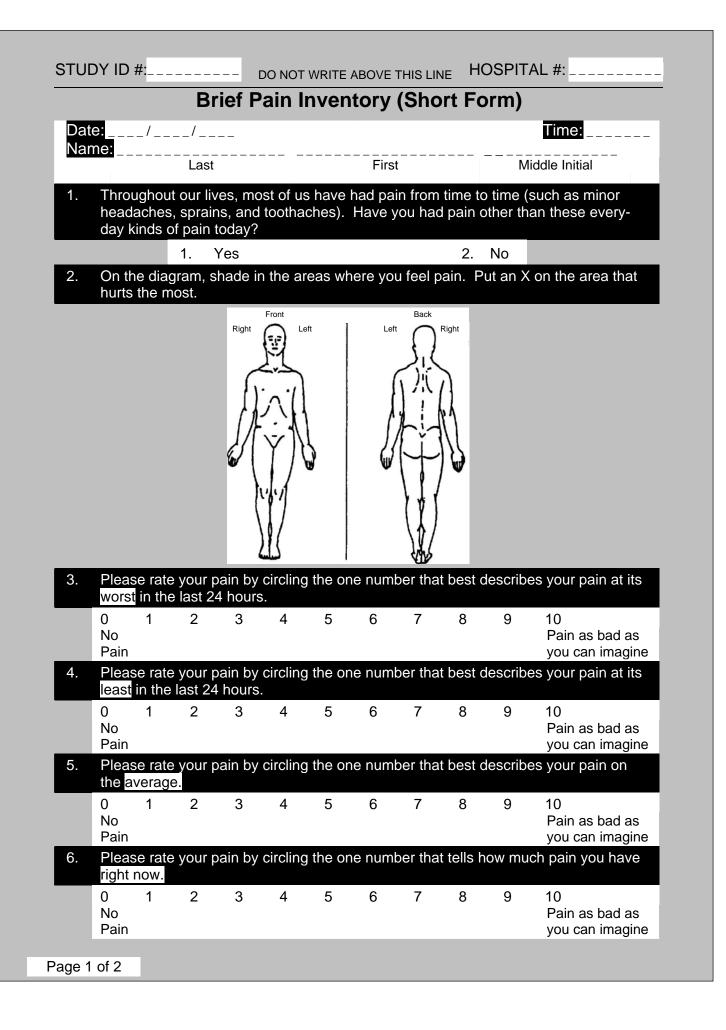

| e:/<br>ne:/                              | /              |              |              |          |          |          |         |       | Time:                          |
|------------------------------------------|----------------|--------------|--------------|----------|----------|----------|---------|-------|--------------------------------|
| <u>ne.</u>                               | Last           |              |              |          | F        |          |         |       | Middle Initial                 |
| What treatr                              | nents o        | r medio      | cations      | are you  | u receiv | ring for | your pa | ain?  |                                |
|                                          |                |              |              |